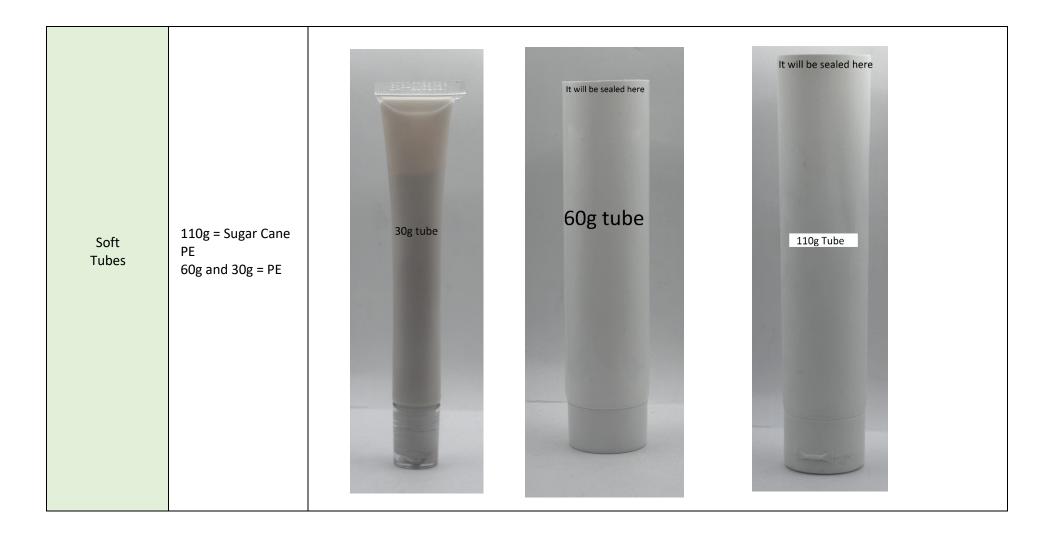

## PACKAGING MATERIALS

| Packaging Type                  | Material                                                                                                                        | Image        |  |
|---------------------------------|---------------------------------------------------------------------------------------------------------------------------------|--------------|--|
| Airless Pumps<br>36g, 70g, 110g | 5-layers PP plastic<br>Click <u>here</u> to learn<br>more about how PP<br>has one of the<br>lowest greenhouse<br>gas emissions! | 36g 70g 110g |  |